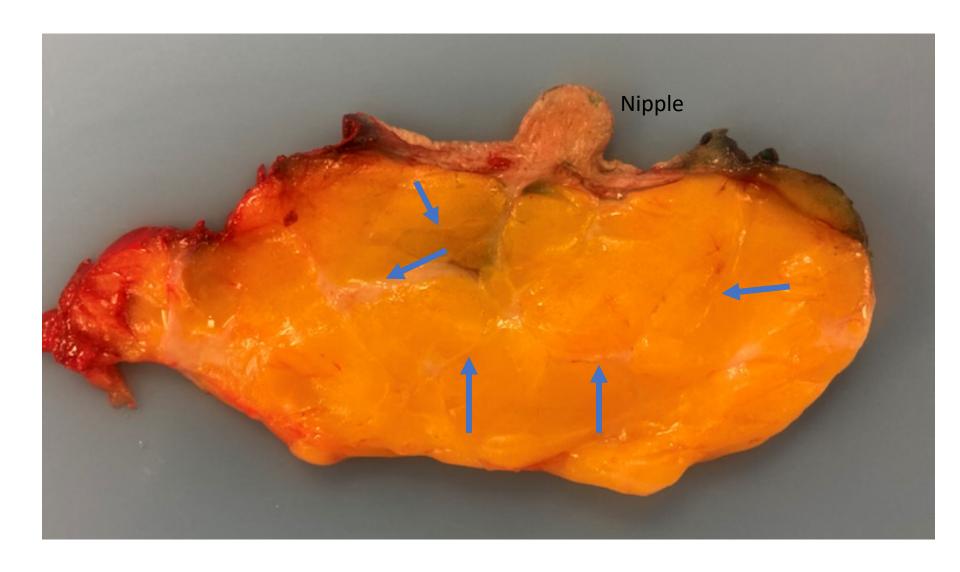

## Innumerable, Interlacing Ducts





## Low Power Nipple Images

Stroma (pink = supportive/connective tissue)



# High Power (Zoomed In) Nipple Images

Smooth muscle (purple bundles) **Ducts** Dense collagen (pink)

## High power: Dense Collagen, Smooth Muscle, Nerves



## Small Ducts Feed Into Larger Central Ducts

**Ducts** 



## Ducts Running Up Towards Nipple Orifice



### Duct Exiting through Nipple Orifice

- Squamous epithelium colonizes last 1-2 mm of the duct
- Extensive squamatization = squamous metaplasia



#### Mastitis





## Inflammatory Cells, Edema, Inflamed Capillaries, Collapsed Ducts



### Inflammatory Cells, Edema, Inflamed Capillaries, Collapsed Ducts