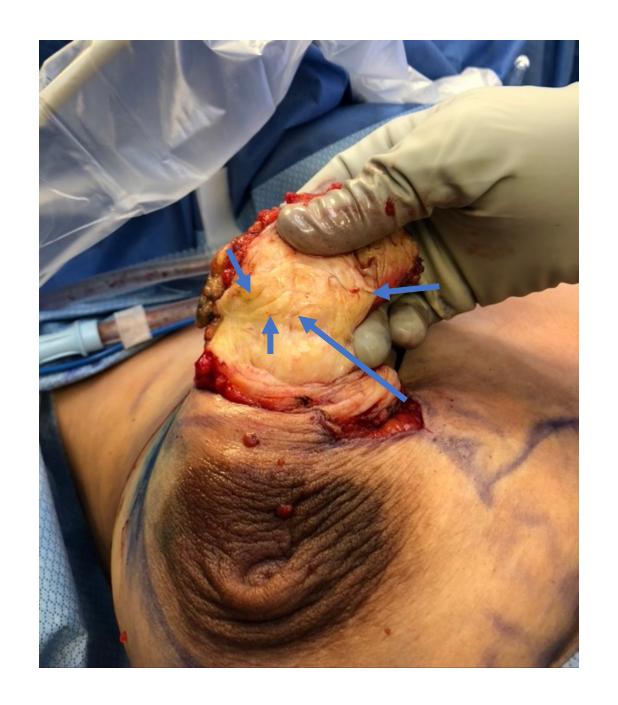

## Innumerable, Interlacing Ducts





## Low Power Nipple Images

Stroma (pink = supportive/connective tissue)



# High Power (Zoomed In) Nipple Images

Smooth muscle (purple bundles) **Ducts** Dense collagen (pink)

## High power: Dense Collagen, Smooth Muscle, Nerves



## Small Ducts Feed Into Larger Central Ducts

**Ducts** 



## Ducts Running Up Towards Nipple Orifice



### Duct Exiting through Nipple Orifice

- Squamous epithelium colonizes last 1-2 mm of the duct
- Extensive squamatization = squamous metaplasia



#### Mastitis





## Inflammatory Cells, Edema, Inflamed Capillaries, Collapsed Ducts



### Inflammatory Cells, Edema, Inflamed Capillaries, Collapsed Ducts