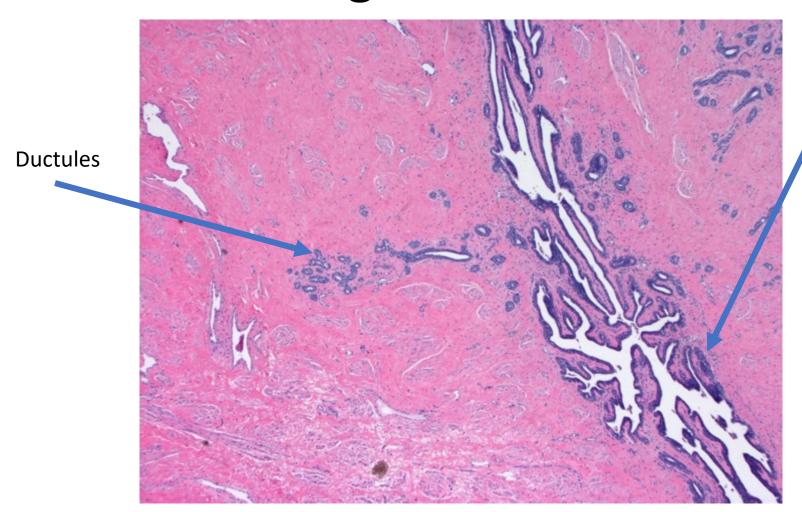

## Innumerable, Interlacing Ducts

## Small Ducts Feed Into Larger Central Ducts

**Ducts** 