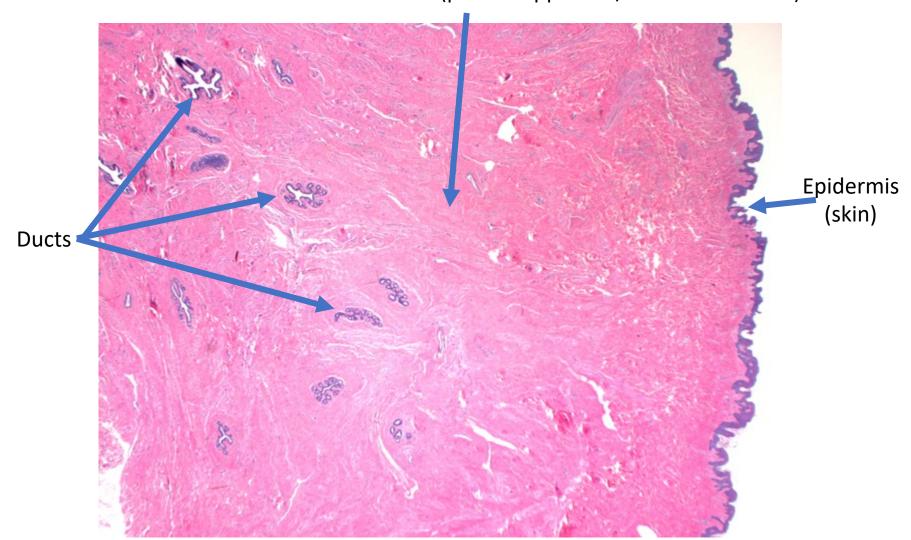

## Innumerable, Interlacing Ducts





## Low Power Nipple Images

Stroma (pink = supportive/connective tissue)



# High Power (Zoomed In) Nipple Images

Smooth muscle (purple bundles) **Ducts** Dense collagen (pink)

## High power: Dense Collagen, Smooth Muscle, Nerves



## Small Ducts Feed Into Larger Central Ducts

**Ducts** 



## Ducts Running Up Towards Nipple Orifice



### Duct Exiting through Nipple Orifice

- Squamous epithelium colonizes last 1-2 mm of the duct
- Extensive squamatization = squamous metaplasia



#### Mastitis





## Inflammatory Cells, Edema, Inflamed Capillaries, Collapsed Ducts



### Inflammatory Cells, Edema, Inflamed Capillaries, Collapsed Ducts