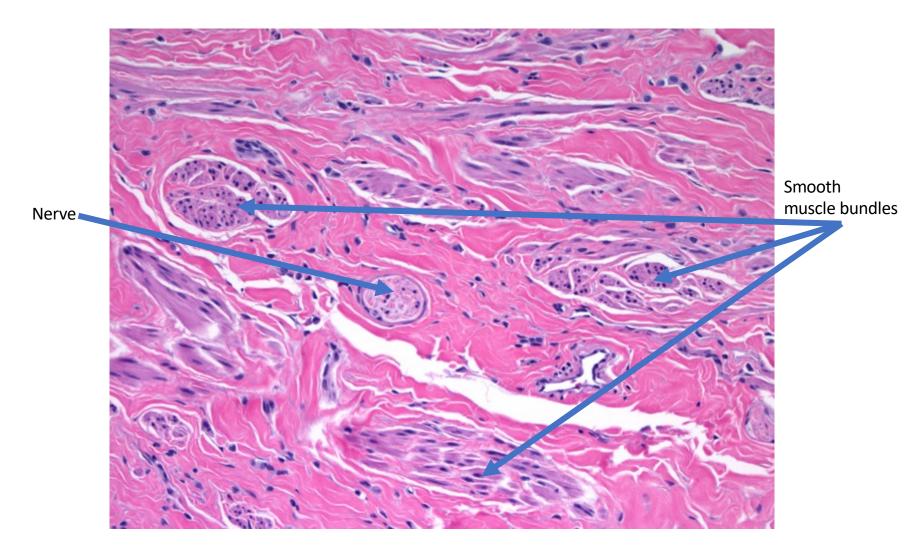

## Innumerable, Interlacing Ducts





## Low Power Nipple Images

Stroma (pink = supportive/connective tissue)



# High Power (Zoomed In) Nipple Images

Smooth muscle (purple bundles) **Ducts** Dense collagen (pink)

## High power: Dense Collagen, Smooth Muscle, Nerves



## Small Ducts Feed Into Larger Central Ducts

**Ducts** 



## Ducts Running Up Towards Nipple Orifice



### Duct Exiting through Nipple Orifice

- Squamous epithelium colonizes last 1-2 mm of the duct
- Extensive squamatization = squamous metaplasia



#### Mastitis





## Inflammatory Cells, Edema, Inflamed Capillaries, Collapsed Ducts



### Inflammatory Cells, Edema, Inflamed Capillaries, Collapsed Ducts