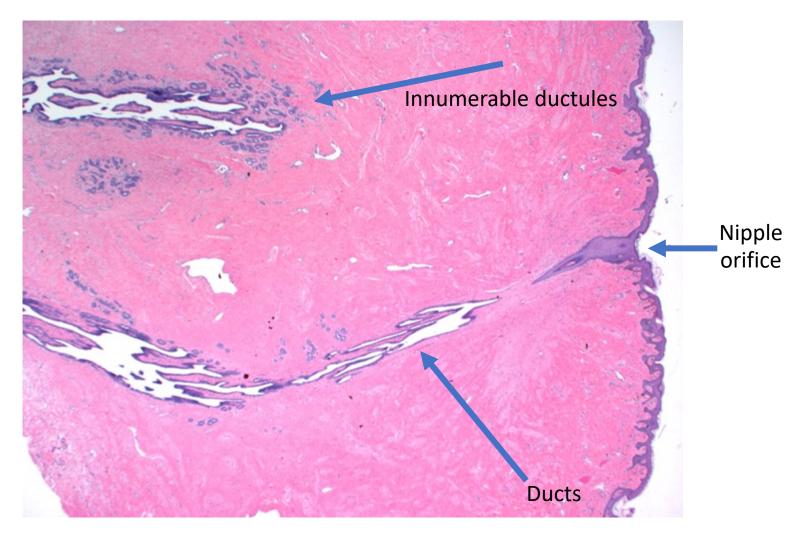

## Innumerable, Interlacing Ducts





## Low Power Nipple Images

Stroma (pink = supportive/connective tissue)



# High Power (Zoomed In) Nipple Images

Smooth muscle (purple bundles) **Ducts** Dense collagen (pink)

## High power: Dense Collagen, Smooth Muscle, Nerves



## Small Ducts Feed Into Larger Central Ducts

**Ducts** 



## Ducts Running Up Towards Nipple Orifice



### Duct Exiting through Nipple Orifice

- Squamous epithelium colonizes last 1-2 mm of the duct
- Extensive squamatization = squamous metaplasia



#### Mastitis





## Inflammatory Cells, Edema, Inflamed Capillaries, Collapsed Ducts



### Inflammatory Cells, Edema, Inflamed Capillaries, Collapsed Ducts