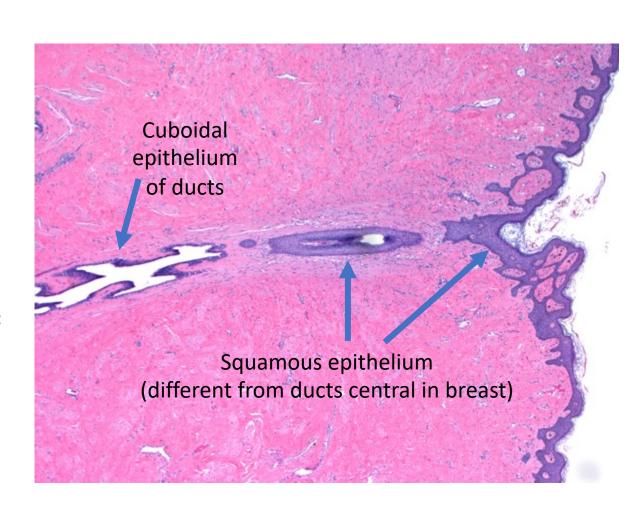

### Duct Exiting through Nipple Orifice

- Squamous epithelium colonizes last 1-2 mm of the duct
- Extensive squamatization = squamous metaplasia